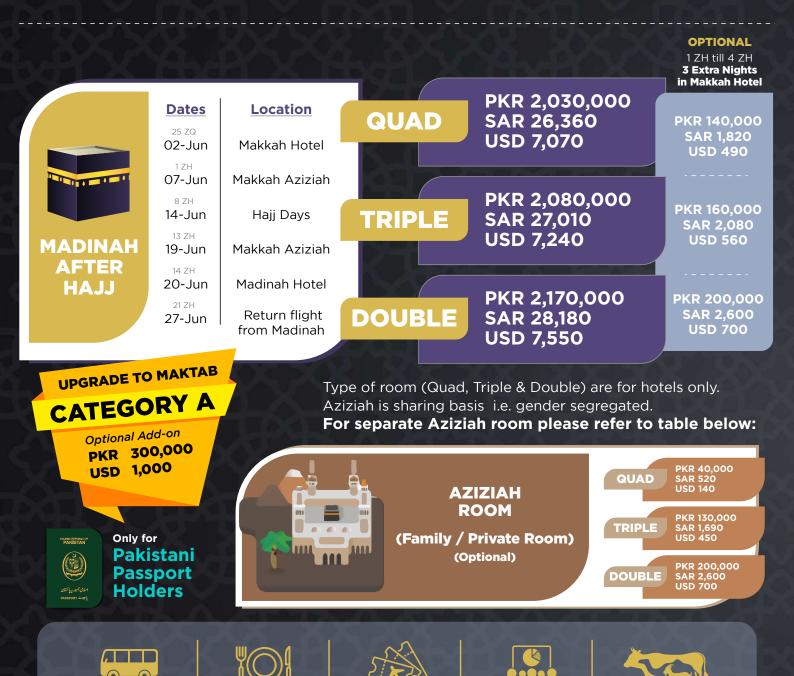

Included

Qurbani

Not - Included

Additional service upgrade to Maktab Category "A" in Mina & Arafat camps as per Ministry of Hajj instructions

AZIZIAH

Distance from Haram: Hotel/Building:

Room Load (Sharing):

10,000 metres

Building

5 persons

**QURBANI** (Not Included Optional [Saudi Riyal 600 approx]

Documents Required

Two passport copies
One CNIC copy
Four passport size pictures