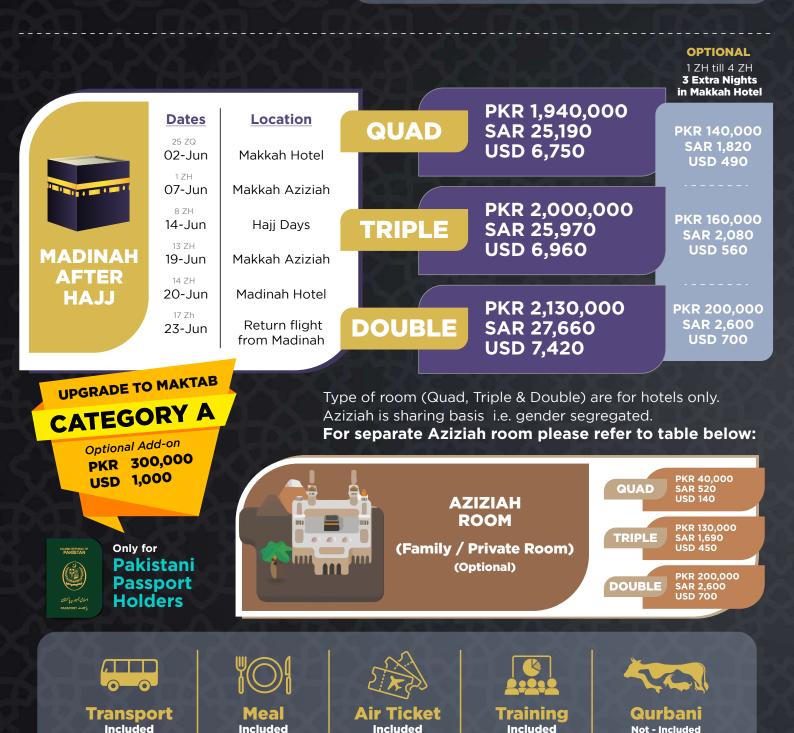

### Day by Day Plan

Tentative Hajj Plan

| Hajj Pla                      | an          | 17<br>DAYS<br>Madinah<br>After Hajj    | 22<br>DAYS<br><u>Madinah</u><br><u>After Hajj</u> | 26<br>DAYS<br><u>Madinah</u><br><u>After Hajj</u> |
|-------------------------------|-------------|----------------------------------------|---------------------------------------------------|---------------------------------------------------|
| Makkah Hotel                  |             | 07-09 <sup>th June</sup><br>01 - 03 ZH | 05 02-06 <sup>th</sup> June<br>25 - 29 ZQ         | 05 02-06 <sup>th June</sup><br>25 - 29 ZQ         |
| Madinah Hotel                 |             | ×                                      | ×                                                 | ×                                                 |
| Shift to Aziziah              | י 📠 😲       | 10 <sup>th June</sup><br>04 ZH         | 01 V 7th June<br>01 ZH                            | 01 V 7th June<br>01 ZH                            |
| Aziziah                       |             | 11-13 <sup>th June</sup><br>05 - 07 ZH | 06 08-13 <sup>th June</sup><br>02 - 07 ZH         | 08-13 <sup>th</sup> June<br>02 - 07 ZH            |
| Mina Tents                    |             | 14 <sup>th June</sup><br>08 ZH         | 01 V 14 <sup>th June</sup><br>08 ZH               | 01 V 14 <sup>th June</sup><br>08 ZH               |
| Arafat Tents                  | 🕋 🔱 🔪       | 15 <sup>th June</sup><br>09 ZH         | 01 V 15 <sup>th June</sup><br>09 ZH               | 01 V 15 <sup>th June</sup><br>09 ZH               |
| Muzdalfah/<br>Mina Tents      |             | 16 <sup>th June</sup><br>10 ZH         | 01 V 16 <sup>th June</sup><br>10 ZH               | 01 V 16 <sup>th June</sup><br>10 ZH               |
| Mina Tents                    | days        | 17-18 <sup>th June</sup><br>11 - 12 ZH | 01 / 17-18 <sup>th June</sup><br>11 - 12 ZH       | 01                                                |
| Aziziah                       |             | 19 <sup>th June</sup><br>13 ZH         | 01 V 19 <sup>th June</sup><br>13 ZH               | 01 / 19 <sup>th June</sup><br>13 ZH               |
| Shift to<br>Madinah Hotel     | <u>i</u> 91 | 20 <sup>th June</sup><br>14 ZH         | 01 20 <sup>th June</sup><br>14 ZH                 | 01 20 <sup>th June</sup><br>14 ZH                 |
| Madinah Hotel                 |             | 21-22 <sup>nd June</sup><br>15 - 16 ZH | 01 21-22 <sup>nd June</sup><br>15 - 16 ZH         | 02 21-26 <sup>th June</sup><br>15 - 20 ZH         |
| Return Flight<br>from Jeddah  | × ×         | ×                                      | ×                                                 | ×                                                 |
| Return Flight<br>from Madinah |             | 23 <sup>rd June</sup><br>17 ZH         | 01 V 23rd June<br>17 ZH                           | 01 27 <sup>th</sup> June<br>21 ZH                 |