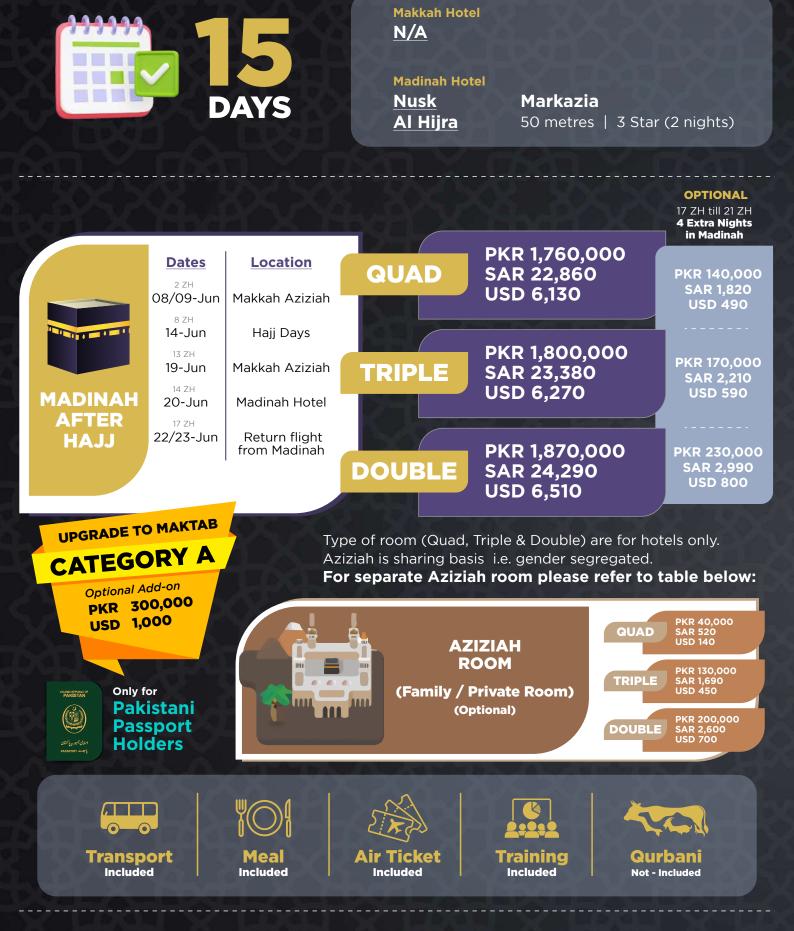

## HAJJ PLANS 2024

Day by Day Plan

Tentative Hajj Plan

| Hajj Pla                      | in       |            |              | 12<br>DAYS<br>Madinah<br>Before Hajj             |             |              | 15<br>DAYS<br>Madinah<br>Before Hajj             |            |          | 15<br>DAYS<br>Madinah<br>After Hajj              |
|-------------------------------|----------|------------|--------------|--------------------------------------------------|-------------|--------------|--------------------------------------------------|------------|----------|--------------------------------------------------|
| Makkah Hotel                  |          |            |              | ×                                                |             |              | ×                                                |            |          | ×                                                |
| Madinah Hotel                 |          | 02<br>days | $\checkmark$ | 09-10 <sup>th June</sup><br>03 - 04 ZH           | 02<br>days  | $\checkmark$ | 07-08 <sup>th June</sup><br>01 - 02 ZH           |            |          | ×                                                |
| Shift to Aziziah              |          | 01<br>day  | $\checkmark$ | <b>1 1</b> <sup>th</sup> June<br>05 <b>ZH</b>    | 01<br>day   | $\checkmark$ | 09 <sup>th June</sup><br>03 <b>ZH</b>            |            |          | ×                                                |
| Aziziah                       |          | 02<br>days | ~            | 12-13 <sup>th June</sup><br>06 - 07 <b>z</b> н   | 04<br>days  | $\checkmark$ | 10-13 <sup>th June</sup><br>04 - 07 <b>z</b> н   | 06<br>days | ) 🗸      | 08-09 <sup>th June</sup><br>02 - 07 ZH           |
| Mina Tents                    | 1111     | 01<br>day  | $\checkmark$ | 14 <sup>th June</sup><br>08 <b>zн</b>            | 01<br>day   | $\checkmark$ | 14 <sup>th June</sup><br>08 <b>zн</b>            | 01<br>day  |          | 14 <sup>th June</sup><br>08 ZH                   |
| Arafat Tents                  | <b>m</b> | 01<br>day  | $\checkmark$ | 15 <sup>th June</sup><br>09 <b>z</b> н           | 01<br>day   | $\checkmark$ | 15 <sup>th June</sup><br>09 zн                   | 01<br>day  |          | 15 <sup>th June</sup><br>09 <b>ZH</b>            |
| Muzdalfah/<br>Mina Tents      | 11 11 1  | 01<br>day  | $\checkmark$ | 16 <sup>th June</sup><br>10 ZH                   | 01<br>day   | ~            | 16 <sup>th June</sup><br>10 <b>z</b> н           | 01<br>day  | <b>~</b> | 16 <sup>th June</sup><br>10 ZH                   |
| Mina Tents                    |          | 02<br>days | $\checkmark$ | 17-18 <sup>th June</sup><br>11 - 12 ZH           | 02<br>days  | $\checkmark$ | 17-18 <sup>th June</sup><br>11 - 12 ZH           | 02<br>days |          | 17-18 <sup>th June</sup><br>11 - 12 ZH           |
| Aziziah                       |          | 01<br>day  | ~            | <b>19</b> <sup>th June</sup><br>13 <b>zн</b>     | 01<br>day   | $\checkmark$ | 19 <sup>th June</sup><br>13 <b>z</b> н           | 01<br>day  | ~        | 19 <sup>th June</sup><br>13 <b>ZH</b>            |
| Shift to<br>Madinah Hotel     |          |            |              | ×                                                |             |              | ×                                                | 01<br>day  | <b>~</b> | 20 <sup>th June</sup><br>14 ZH                   |
| Madinah Hotel                 |          |            |              | ×                                                |             |              | ×                                                | 02<br>days | ) 🗸      | 21-22 <sup>th June</sup><br>15 - 16 ZH           |
| Return Flight<br>from Jeddah  |          | 01<br>day  | ~            | 20 <sup>th</sup> /21 <sup>st June</sup><br>14 ZH | 01<br>day   | ~            | 20 <sup>th</sup> /21 <sup>st June</sup><br>14 ZH |            |          | ×                                                |
| Return Flight<br>from Madinah |          |            |              | ×                                                |             |              | ×                                                | 01<br>day  | <b>~</b> | 22 <sup>nd</sup> /23 <sup>rd June</sup><br>17 ZH |
| BRIEFING MA                   | A P      |            | Ċ            |                                                  |             | Ċ            |                                                  |            | 40       | — <u>Continue</u>                                |
|                               |          |            |              |                                                  |             |              | 🛄 10 КМ                                          |            |          |                                                  |
|                               | Jami     | rat        | <b>\</b> ←1. | 5 KM M                                           | ina<br>ents | 3 KI         | Muzdalfah                                        | 7 KM       |          | Arfat                                            |
| Va                            | tr       |            |              |                                                  | 3 KM        |              | ,m                                               |            |          |                                                  |

### Day by Day Plan

Tentative Hajj Plan

| Hajj Pla                      | an          | 17<br>DAYS<br>Madinah<br>After Hajj    | 22<br>DAYS<br><u>Madinah</u><br><u>After Hajj</u> | 26<br>DAYS<br><u>Madinah</u><br><u>After Hajj</u> |
|-------------------------------|-------------|----------------------------------------|---------------------------------------------------|---------------------------------------------------|
| Makkah Hotel                  |             | 07-09 <sup>th June</sup><br>01 - 03 ZH | 05 02-06 <sup>th</sup> June<br>25 - 29 ZQ         | 05 02-06 <sup>th June</sup><br>25 - 29 ZQ         |
| Madinah Hotel                 |             | ×                                      | ×                                                 | ×                                                 |
| Shift to Aziziah              | י 📠 😲       | 10 <sup>th June</sup><br>04 ZH         | 01 V 7th June<br>01 ZH                            | 01 V 7th June<br>01 ZH                            |
| Aziziah                       |             | 11-13 <sup>th June</sup><br>05 - 07 ZH | 06 08-13 <sup>th June</sup><br>02 - 07 ZH         | 08-13 <sup>th</sup> June<br>02 - 07 ZH            |
| Mina Tents                    |             | 14 <sup>th June</sup><br>08 ZH         | 01 V 14 <sup>th June</sup><br>08 ZH               | 01 V 14 <sup>th June</sup><br>08 ZH               |
| Arafat Tents                  | 🕋 🔱 🔪       | 15 <sup>th June</sup><br>09 ZH         | 01 V 15 <sup>th June</sup><br>09 ZH               | 01 V 15 <sup>th June</sup><br>09 ZH               |
| Muzdalfah/<br>Mina Tents      |             | 16 <sup>th June</sup><br>10 ZH         | 01 V 16 <sup>th June</sup><br>10 ZH               | 01 V 16 <sup>th June</sup><br>10 ZH               |
| Mina Tents                    | days        | 17-18 <sup>th June</sup><br>11 - 12 ZH | 01 / 17-18 <sup>th June</sup><br>11 - 12 ZH       | 01                                                |
| Aziziah                       |             | 19 <sup>th June</sup><br>13 ZH         | 01 V 19 <sup>th June</sup><br>13 ZH               | 01 / 19 <sup>th June</sup><br>13 ZH               |
| Shift to<br>Madinah Hotel     | <u>i</u> 91 | 20 <sup>th June</sup><br>14 ZH         | 01 20 <sup>th June</sup><br>14 ZH                 | 01 20 <sup>th June</sup><br>14 ZH                 |
| Madinah Hotel                 |             | 21-22 <sup>nd June</sup><br>15 - 16 ZH | 01 21-22 <sup>nd June</sup><br>15 - 16 ZH         | 02 21-26 <sup>th June</sup><br>15 - 20 ZH         |
| Return Flight<br>from Jeddah  | × ×         | ×                                      | ×                                                 | ×                                                 |
| Return Flight<br>from Madinah |             | 23 <sup>rd June</sup><br>17 ZH         | 01 V 23rd June<br>17 ZH                           | 01 27 <sup>th</sup> June<br>21 ZH                 |