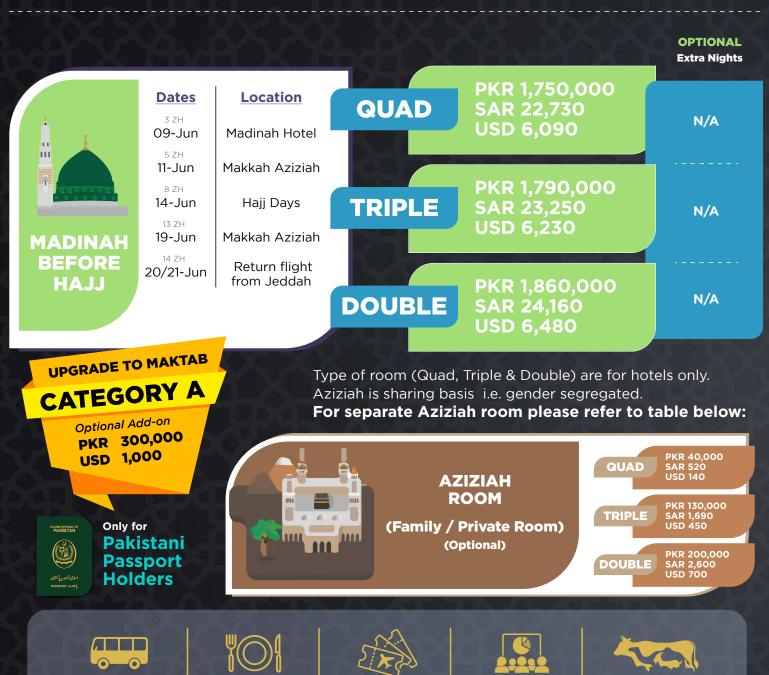

Included

Qurbani

Not - Included

Additional service upgrade to Maktab Category "A" in Mina & Arafat camps as per Ministry of Hajj instructions

AZIZIAH

Distance from Haram: Hotel/Building:

Room Load (Sharing):

10,000 metres

Building

5 persons

**QURBANI** (Not Included Optional [Saudi Riyal 600 approx]

Documents Required

Two passport copies
One CNIC copy
Four passport size pictures