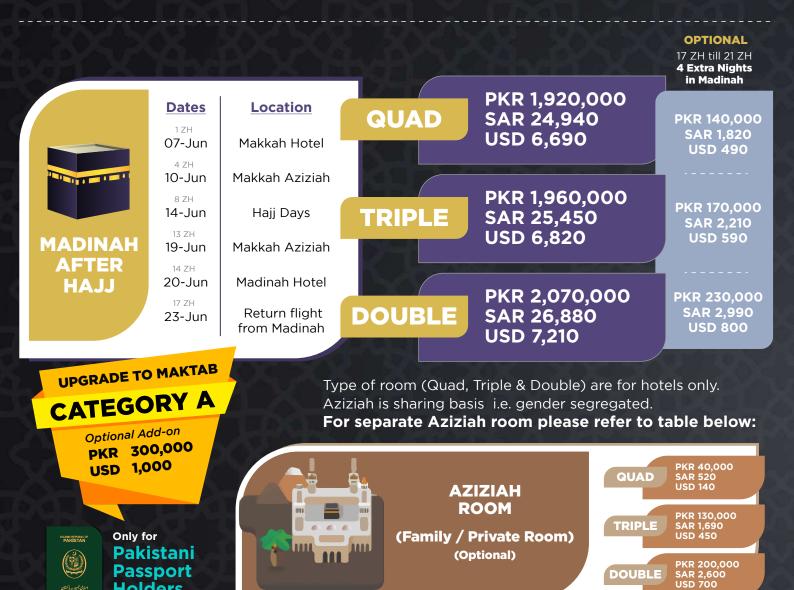

### Day by Day Plan

Tentative Hajj Plan

| Hajj Pla                      | an          | 17<br>DAYS<br>Madinah<br>After Hajj    | 22<br>DAYS<br><u>Madinah</u><br><u>After Hajj</u> | 26<br>DAYS<br><u>Madinah</u><br><u>After Hajj</u> |
|-------------------------------|-------------|----------------------------------------|---------------------------------------------------|---------------------------------------------------|
| Makkah Hotel                  |             | 07-09 <sup>th June</sup><br>01 - 03 ZH | 05 02-06 <sup>th</sup> June<br>25 - 29 ZQ         | 05 02-06 <sup>th June</sup><br>25 - 29 ZQ         |
| Madinah Hotel                 |             | ×                                      | ×                                                 | ×                                                 |
| Shift to Aziziah              | י 📠 😲       | 10 <sup>th June</sup><br>04 ZH         | 01 V 7th June<br>01 ZH                            | 01 V 7th June<br>01 ZH                            |
| Aziziah                       |             | 11-13 <sup>th June</sup><br>05 - 07 ZH | 06 08-13 <sup>th June</sup><br>02 - 07 ZH         | 08-13 <sup>th</sup> June<br>02 - 07 ZH            |
| Mina Tents                    |             | 14 <sup>th June</sup><br>08 ZH         | 01 V 14 <sup>th June</sup><br>08 ZH               | 01 V 14 <sup>th June</sup><br>08 ZH               |
| Arafat Tents                  | 🕋 🔱 🔪       | 15 <sup>th June</sup><br>09 ZH         | 01 V 15 <sup>th June</sup><br>09 ZH               | 01 V 15 <sup>th June</sup><br>09 ZH               |
| Muzdalfah/<br>Mina Tents      |             | 16 <sup>th June</sup><br>10 ZH         | 01 V 16 <sup>th June</sup><br>10 ZH               | 01 V 16 <sup>th June</sup><br>10 ZH               |
| Mina Tents                    | days        | 17-18 <sup>th June</sup><br>11 - 12 ZH | 01 / 17-18 <sup>th June</sup><br>11 - 12 ZH       | 01                                                |
| Aziziah                       |             | 19 <sup>th June</sup><br>13 ZH         | 01 V 19 <sup>th June</sup><br>13 ZH               | 01 / 19 <sup>th June</sup><br>13 ZH               |
| Shift to<br>Madinah Hotel     | <u>i</u> 91 | 20 <sup>th June</sup><br>14 ZH         | 01 20 <sup>th June</sup><br>14 ZH                 | 01 20 <sup>th June</sup><br>14 ZH                 |
| Madinah Hotel                 |             | 21-22 <sup>nd June</sup><br>15 - 16 ZH | 01 21-22 <sup>nd June</sup><br>15 - 16 ZH         | 02 21-26 <sup>th June</sup><br>15 - 20 ZH         |
| Return Flight<br>from Jeddah  | × ×         | ×                                      | ×                                                 | ×                                                 |
| Return Flight<br>from Madinah |             | 23 <sup>rd June</sup><br>17 ZH         | 01 V 23rd June<br>17 ZH                           | 01 27 <sup>th</sup> June<br>21 ZH                 |