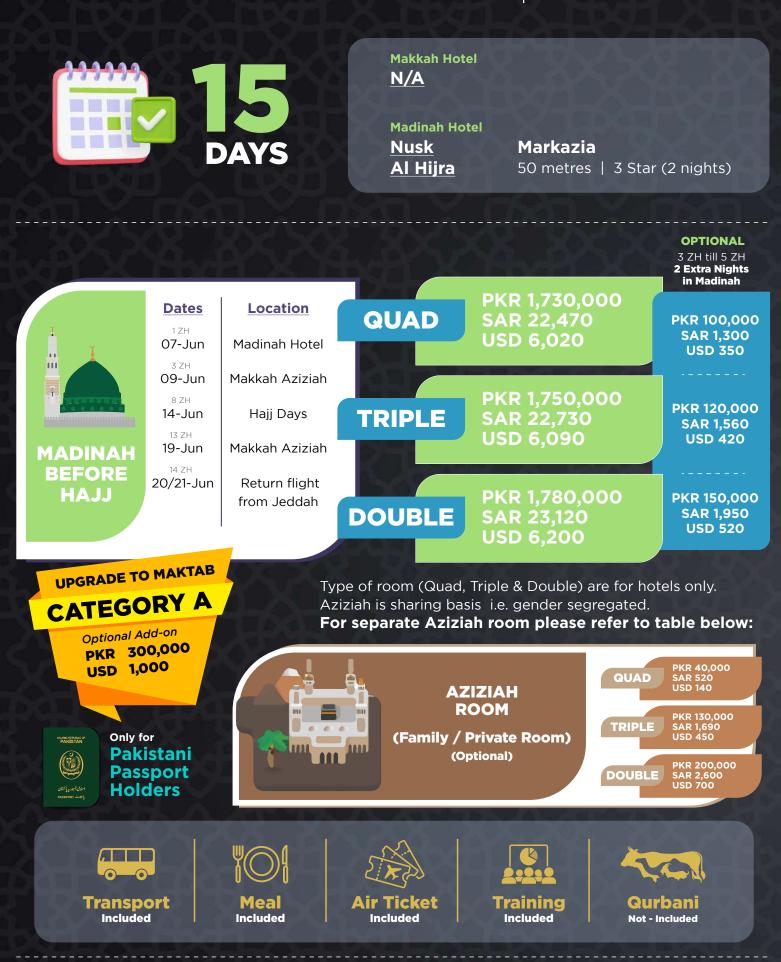

## HAJJ PLANS 2024

Day by Day Plan

Tentative Hajj Plan

| Hajj Pla                      | in       |            |              | 12<br>DAYS<br>Madinah<br>Before Hajj             |             |              | 15<br>DAYS<br>Madinah<br>Before Hajj             |            |          | 15<br>DAYS<br>Madinah<br>After Hajj              |
|-------------------------------|----------|------------|--------------|--------------------------------------------------|-------------|--------------|--------------------------------------------------|------------|----------|--------------------------------------------------|
| Makkah Hotel                  |          |            |              | ×                                                |             |              | ×                                                |            |          | ×                                                |
| Madinah Hotel                 |          | 02<br>days | $\checkmark$ | 09-10 <sup>th June</sup><br>03 - 04 ZH           | 02<br>days  | $\checkmark$ | 07-08 <sup>th June</sup><br>01 - 02 ZH           |            |          | ×                                                |
| Shift to Aziziah              |          | 01<br>day  | $\checkmark$ | <b>1 1</b> <sup>th</sup> June<br>05 <b>ZH</b>    | 01<br>day   | $\checkmark$ | 09 <sup>th June</sup><br>03 <b>ZH</b>            |            |          | ×                                                |
| Aziziah                       |          | 02<br>days | ~            | 12-13 <sup>th June</sup><br>06 - 07 <b>z</b> н   | 04<br>days  | $\checkmark$ | 10-13 <sup>th June</sup><br>04 - 07 <b>z</b> н   | 06<br>days | ) 🗸      | 08-09 <sup>th June</sup><br>02 - 07 ZH           |
| Mina Tents                    | 1111     | 01<br>day  | $\checkmark$ | 14 <sup>th June</sup><br>08 <b>zн</b>            | 01<br>day   | $\checkmark$ | 14 <sup>th June</sup><br>08 <b>zн</b>            | 01<br>day  |          | 14 <sup>th June</sup><br>08 ZH                   |
| Arafat Tents                  | <b>m</b> | 01<br>day  | $\checkmark$ | 15 <sup>th June</sup><br>09 <b>z</b> н           | 01<br>day   | $\checkmark$ | 15 <sup>th June</sup><br>09 zн                   | 01<br>day  |          | 15 <sup>th June</sup><br>09 <b>ZH</b>            |
| Muzdalfah/<br>Mina Tents      | 11 11 1  | 01<br>day  | $\checkmark$ | 16 <sup>th June</sup><br>10 ZH                   | 01<br>day   | ~            | 16 <sup>th June</sup><br>10 <b>z</b> н           | 01<br>day  | <b>~</b> | 16 <sup>th June</sup><br>10 ZH                   |
| Mina Tents                    |          | 02<br>days | $\checkmark$ | 17-18 <sup>th June</sup><br>11 - 12 ZH           | 02<br>days  | $\checkmark$ | 17-18 <sup>th June</sup><br>11 - 12 ZH           | 02<br>days |          | 17-18 <sup>th June</sup><br>11 - 12 ZH           |
| Aziziah                       |          | 01<br>day  | ~            | <b>19</b> <sup>th June</sup><br>13 <b>zн</b>     | 01<br>day   | $\checkmark$ | 19 <sup>th June</sup><br>13 <b>z</b> н           | 01<br>day  | ~        | 19 <sup>th June</sup><br>13 <b>ZH</b>            |
| Shift to<br>Madinah Hotel     |          |            |              | ×                                                |             |              | ×                                                | 01<br>day  | <b>~</b> | 20 <sup>th June</sup><br>14 ZH                   |
| Madinah Hotel                 |          |            |              | ×                                                |             |              | ×                                                | 02<br>days | ) 🗸      | 21-22 <sup>th June</sup><br>15 - 16 ZH           |
| Return Flight<br>from Jeddah  |          | 01<br>day  | ~            | 20 <sup>th</sup> /21 <sup>st June</sup><br>14 ZH | 01<br>day   | ~            | 20 <sup>th</sup> /21 <sup>st June</sup><br>14 ZH |            |          | ×                                                |
| Return Flight<br>from Madinah |          |            |              | ×                                                |             |              | ×                                                | 01<br>day  | <b>~</b> | 22 <sup>nd</sup> /23 <sup>rd June</sup><br>17 ZH |
| BRIEFING MA                   | A P      |            | Ċ            |                                                  |             | Ċ            |                                                  |            | 40       | — <u>Continue</u>                                |
|                               |          |            |              |                                                  |             |              | 🛄 10 КМ                                          |            |          |                                                  |
|                               | Jami     | rat        | <b>\</b> ←1. | 5 KM M                                           | ina<br>ents | 3 KI         | Muzdalfah                                        | 7 KM       |          | Arfat                                            |
| Va                            | tr       |            |              |                                                  | 3 KM        |              | ,m                                               |            |          |                                                  |