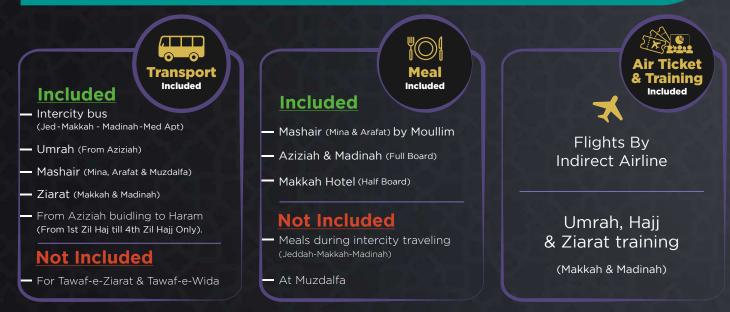

al Bayt** 50 metres | 5 Star (5 nights)

Madinah Hotel <u>Nusk</u> <u>Al Hijra</u>

**Markazia** 50 metres | 3 S

50 metres | 3 Star (3 nights)



### Maktab Category 'B'

All prices are per person

**26** DAYS

Makkah Hotel

<u>Movenpick</u> Hajar Tower **Abraj al Bayt** 50 metres | 5 Star (5 nights)

Madinah Hotel <u>Nusk</u> <u>Al Hijra</u>

**Markazia** 50 metres | 3 Sta

50 metres | 3 Star (7 nights)



Air Ticket

Included

Training

Included

Meal

Included

Transport

Included

Qurbani

Not - Included



Additional service upgrade to Maktab Category "A" in Mina & Arafat camps as per Ministry of Hajj instructions



AZIZIAH

Distance from Haram: Hotel/Building:

Room Load (Sharing):

10,000 metres

Building

5 persons



**QURBANI** (Not Included Optional [Saudi Riyal 600 approx]



Documents Required

Two passport copies
One CNIC copy
Four passport size pictures

#### Information:

Blood Group, Residential Address, Tel No. Nominee Name, Relationship, Address, Tel No. & CNIC Number.

## HAJJ PLANS 2024

Day by Day Plan

Tentative Hajj Plan

| Hajj Pla                      | in       |            |              | 12<br>DAYS<br>Madinah<br>Before Hajj             |             |              | 15<br>DAYS<br>Madinah<br>Before Hajj             |            |          | 15<br>DAYS<br>Madinah<br>After Hajj              |
|-------------------------------|----------|------------|--------------|--------------------------------------------------|-------------|--------------|--------------------------------------------------|------------|----------|-----------------------------